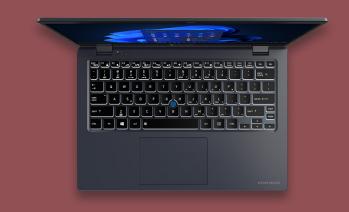

## Portégé® Series

The Portégé product line delivers the latest in innovation. It's one of the world's lightest 13.3-inch (13.3-inch diagonal) laptops, featuring award-winning 2-in-1 computing solutions and an extensive collection of Windows Secured-core PCs.